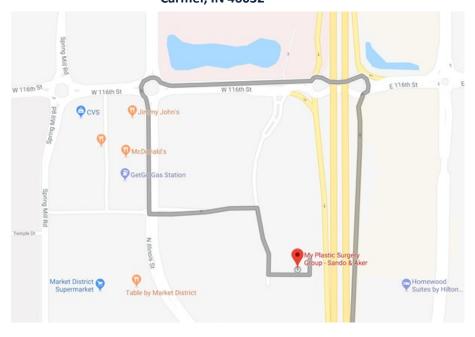

#### **IMPORTANT:**

Do not rely on GPS or Apple Maps for directions. Some GPS systems have not been updated and may not recognize you cannot access our building from Meridian.

The entrance to our office is on the Southside of the building, enter the doors and use either the elevator or stairs where you will find us on the 2nd Floor, Suite 225.

If you have not been to the office before, please give yourself time to find us and complete any paperwork needed once you get here.

Feel free to call us if you get lost!

317 848 5512

Follow Meridian Street to 116th Street.

Turn West on 116th Street & continue to the roundabout.

At the round about, take the 3rd right to head South on Illinois Street.

Take your 1st Left (East) into Fidelity Plaza.

At stop sign, take a Right (South) on Meridian Street Frontage Road.

Our building is located on the Left.

Our entrance is on the southside of the building opposite of Stock Yards Bank. Enter through doors and take the stairs or elevator 2nd floor, suite 225.